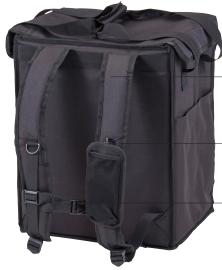

Folds for compact storage.

Reflector tape enhances visibility and safety.

2 buckles and hook and loop fastener keep backpack securely closed.

Padded shoulder straps adjust to fit comfortably.

Removable cell phone pocket.

Adjustable, plastic chest buckle holds backpack in place.

Waterproof exterior protects against the elements.

| CODE       | DESCRIPTION             | INTERIOR DIM.<br>L x W x H |
|------------|-------------------------|----------------------------|
| GBBP111417 | Small Delivery Backpack | 28 x 35,5 x 43,2 cm        |
| GBBP151417 | Large Delivery Backpack | 38,1 x 35,5 x 43,2 cm      |