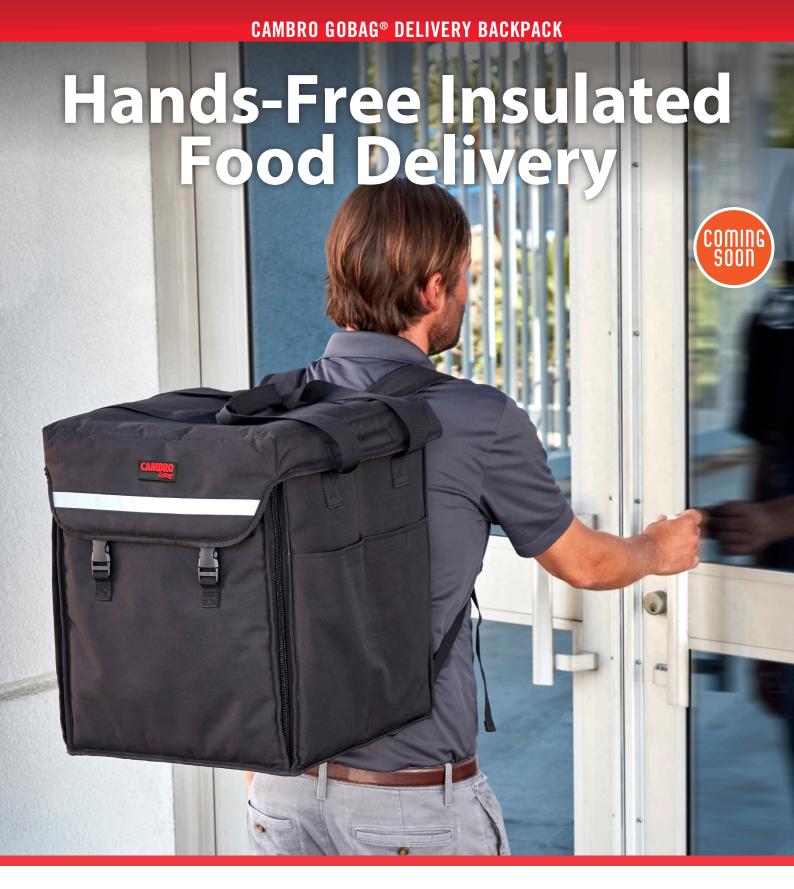

## GoBag® Delivery Backpack

Protect your signature menu items and your brand, from kitchen to customer, with the Cambro GoBag® Delivery Backpack. Delivery personnel can walk or ride hands-free with a choice of two backpack sizes to help food arrive safe and delicious. Personalize your Delivery Backpack with your logo to help promote your brand while on the go.