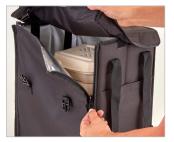

Side-mounted straps for comfortable hand carrying.

Divider secures with hook and loop strips to safely separate menu items.

Side pockets hold small items.

Front zipper for easy loading and unloading.

Folds