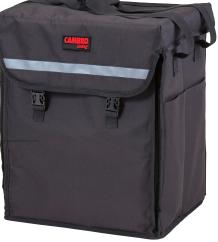

## GoBag® Delivery Backpack

Protect your signature menu items and your brand, from kitchen to customer, with the Cambro GoBag® Delivery Backpack. Delivery personnel can walk or ride hands-free with a choice of two backpack sizes to help food arrive safe and delicious. Personalize your Delivery Backpack with your logo to help promote your brand while on the go.

Side-mounted straps for comfortable hand carrying.

Divider secures with hook and loop strips to safely separate menu items.

Side pockets hold small items.

Front zipper for easy loading and unloading.

Folds

Folds for compact storage.

Reflector tape enhances visibility and safety.

2 buckles and hook and loop fastener keep backpack securely closed.

Padded shoulder straps adjust to fit comfortably.

Removable cell phone pocket.